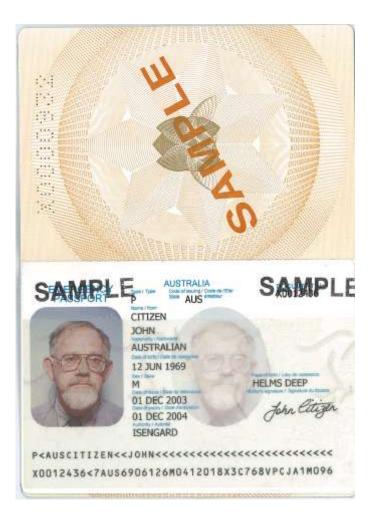

If you cannot find a witness, please ensure you tick this box and attach a self-certified copy of your passport and statement explaining why you could not have your Postal Vote Application witnessed (sample attached).

I hereby certify this to be a true copy of my passport.

John Citizen 20 July 2010